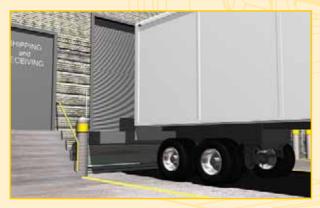

# ▲ Loading Dock

Signal arrival of trucks at loading docks, trigger automated dock levelling systems. Close doors for security after truck leaves.

Flat Pack Housing Style

S18M Housing Style